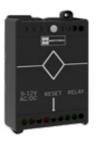

bMOTO is a smart motorised knob which can be installed on all types of doors. provided they are equipped with a friction key-key or key-shank cylinder.

bOPEN is a smart relay with Bluetooth which connects via a clean contact to all electronic locks and electronic strikes.