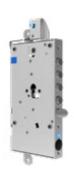

Discover the products

bNOVA is a smart motorised lock for armoured doors, featuring Bluetooth Low Energy technology. It is controlled and managed via the bMOTTURA app and the bWEBTECHNOLOGY web app.

bBLOCK is a smart mechatronic lock designed for European cylinders, available in both knob-knob and key-knob versions for armoured doors.