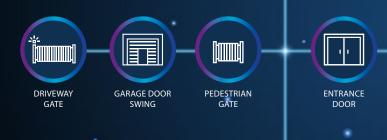

ECHNOLOGY web app, for connection from a PC, and the bMOTTURA app, for connection from a smartphone, it is possible to remotely manage locks and accessories. Furthermore, it is possible to create opening codes, change settings and check the health status of the locks through an integrated diagnostic system.









bDIGIT is the Bluetooth numeric keypad, associated, controlled and managed by the bMOTTURA app and the bWEBTECHNOLOGY web app.











bTRACK is the Bluetooth biometric fingerprint reader, associated, controlled and managed by the bMOTTURA app and the bWEBTECHNOLOGY web app.



## Solutions for every need

Mottura bTECHNOLOGY security solutions, both motorised and digital, adapt to various needs and applications. There are no limits to the customisation of control systems.









bKEY is a Bluetooth remote control, with or without a key inside, that is paired, controlled, and managed via the bMOTTURA app and the bWEBTECHNOLOGY web app.













Thanks to the integrated Bluetooth and Wi-Fi connections, bBRIDGE, connects all the devices in the range via the Internet allowing you to control them from anywhere.













bTAG is a transponder reader controlled and managed by the bMOTTURA app and the bWEBTECHNOLOGY web app.





Discover the products









bNOVA is a smart motorised lock for armoured doors, featuring Bluetooth Low Energy technology. It is controlled and managed via the bMOTTURA app and the bWEBTECHNOLOGY web app.









bBLOCK is a smart mechatronic lock designed for European cylinders, available in both knob-knob and key-knob versio