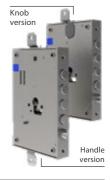

Discover the products

bNOVA is a smart motorised lock for armoured doors, featuring Bluetooth Low Energy technology. It is controlled and managed via the bMOTTURA app and the bWEBTECHNOLOGY web app.

bBLOCK is a smart mechatronic lock designed for European cylinders, available in both knob-knob and key-knob versions for armoured doors.