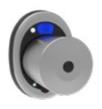

bMOTO is a smart motorised knob which can be installed on all types of doors. provided they are equipped with a friction key-key or key-shank cylinder.

bOPEN is a smart relay with Bluetooth which connects via a clean contact to all electronic locks and electronic strikes.